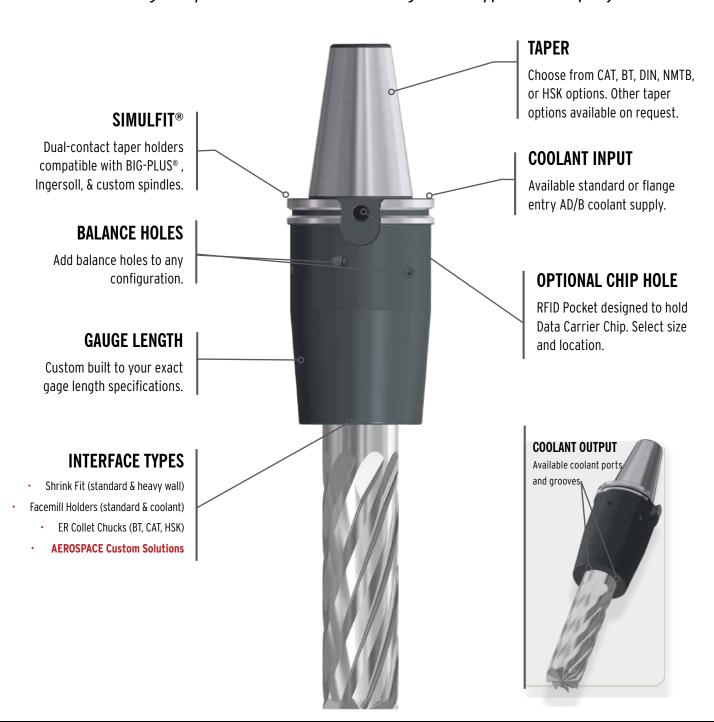

# Not in a catalog? No problem. We can make it! FAST!

Turbo Turn specials use the latest CNC technology to create engineered solutions that go beyond standard tool holding for all types of unique jobs.