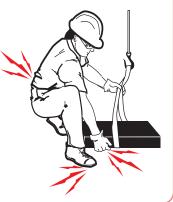

## Risk of Injury

Risk of injury to back, fingers, or toes when moving material in order to position slings or chains.