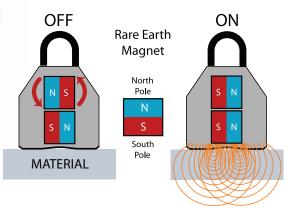

### **Lost Productivity**

It takes time to properly setup slings or chains to safely move materials.

Each ELM lifting magnet contains super powerful rare earth magnets arranged in three rows. Turning the lever to the ON position rotates the center row of magnets 180° so the poles alternate, creating a powerful magnetic field.