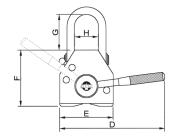

| Part No. | Plate      | Round      | Α     | В     | С     | D     | E    | F    | G    | Н    | Weight    |
|----------|------------|------------|-------|-------|-------|-------|------|------|------|------|-----------|
| ELM-100  | 220 lbs.   | 99 lbs.    | 4.2"  | 3.3"  | 4.7"  | 4.9"  | 2.4" | 2.8" | 1.6" | 1.2" | 5.5 lbs.  |
| ELM-300  | 660 lbs.   | 300 lbs.   | 7.1"  | 6.1"  | 6.1"  | 7.3"  | 3.6" | 3.7" | 2.0" | 1.6" | 18.9 lbs. |
| ELM-600  | 1,320 lbs. | 600 lbs.   | 10.0" | 8.8"  | 8.3"  | 10.2" | 4.5" | 4.7" | 3.0" | 2.0" | 46 lbs.   |
| ELM-1000 | 2,200 lbs. | 990 lbs.   | 11.0" | 9.6"  | 11.3" | 14.6" | 6.5" | 6.7" | 3.8" | 3.4" | 101 lbs.  |
| ELM-2000 | 4,400 lbs. | 1,980 lbs. | 16.6" | 15.0" | 13.7" | 20.2" | 8.5" | 8.5" | 4.1" | 4.8" | 259 lbs.  |
| ELM-3000 | 6,600 lbs. | 2,970 lbs. | 22.3" | 20.9" | 15.7" | 30.3" | 8.5" | 8.7" | 5.8" | 3.2" | 399 lbs.  |