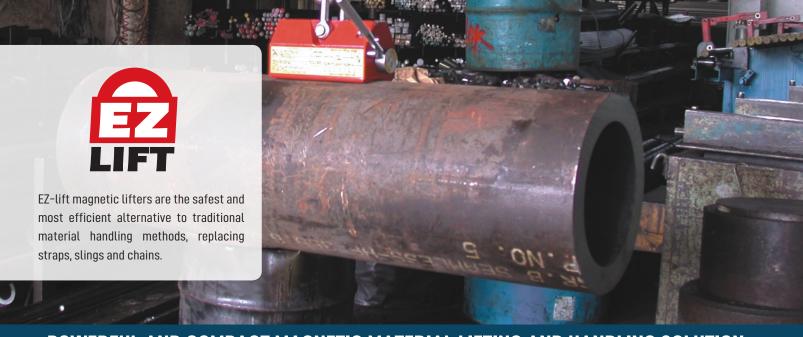

# POWERFUL AND COMPACT MAGNETIC MATERIAL LIFTING AND HANDLING SOLUTION.

Workpiece transport is faster with EZ-Lift.

Eliminate dangers of other handling methods.

# **ADVANTAGES**

- Powerful rare-earth magnets deliver up to 6,600 lbs. of holding power - no electricity required.
- Faster setup and transport option than traditional material handling methods.
- · Will not wear out like straps or slings.

- · For loading and unloading plate, block, or round steel and iron stock.
- Use on press molds, machined parts, and other ferrous materials.
- Will not wear out like straps or slings.