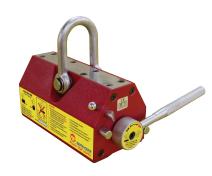

# ELM SERIES EZ-LIFT MAGNETIC LIFTERS

# **ADVANTAGES**

- Powerful rare-earth magnets deliver up to 6,600 lbs. of holding power - no electricity required.
- Faster setup and transport option than traditional material handling methods.
- · Will not wear out like straps or slings.

- · For loading and unloading plate, block, or round steel and iron stock.
- Use on press molds, machined parts, and other ferrous materials.
- Will not wear out like straps or slings.