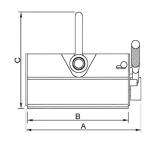

| Part No. | Plate      | Round      | Α     | В     | С     | D     | E    | F    | G    | Н    | Weight    |
|----------|------------|------------|-------|-------|-------|-------|------|------|------|------|-----------|
| ELM-100  | 220 lbs.   | 99 lbs.    | 4.2"  | 3.3"  | 4.7"  | 4.9"  | 2.4" | 2.8" | 1.6" | 1.2" | 5.5 lbs.  |
| ELM-300  | 660 lbs.   | 300 lbs.   | 7.1"  | 6.1"  | 6.1"  | 7.3"  | 3.6" | 3.7" | 2.0" | 1.6" | 18.9 lbs. |
| ELM-600  | 1,320 lbs. | 600 lbs.   | 10.0" | 8.8"  | 8.3"  | 10.2" | 4.5" | 4.7" | 3.0" | 2.0" | 46 lbs.   |
| ELM-1000 | 2,200 lbs. | 990 lbs.   | 11.0" | 9.6"  | 11.3" | 14.6" | 6.5" | 6.7" | 3.8" | 3.4" | 101 lbs.  |
| ELM-2000 | 4,400 lbs. | 1,980 lbs. | 16.6" | 15.0" | 13.7" | 20.2" | 8.5" | 8.5" | 4.1" | 4.8" | 259 lbs.  |
| ELM-3000 | 6,600 lbs. | 2,970 lbs. | 22.3" | 20.9" | 15.7" | 30.3" | 8.5" | 8.7" | 5.8" | 3.2" | 399 lbs.  |