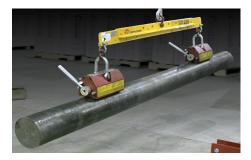

- · For loading and unloading plate, block, or round steel and iron stock.
- Use on press molds, machined parts, and other ferrous materials.
- Will not wear out like straps or slings.

# **ADVANTAGES**

- Powerful rare-earth magnets deliver up to 6,600 lbs. of holding power - no electricity required.
- Faster setup and transport option than traditional material handling methods.
- · Will not wear out like straps or slings.